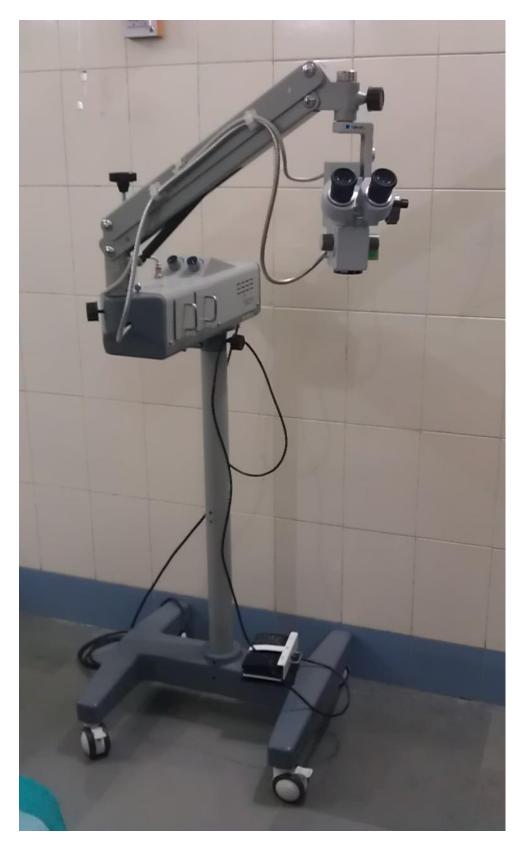

# **OPHTHALMIC OPERATION TABLE**

**Ophthalmic Operative Microscope** 

# **BOYLES APPARATUS**

**OTO-RHINO-LARYNGOLOGY OPERATIVE MICROSCOPE** 