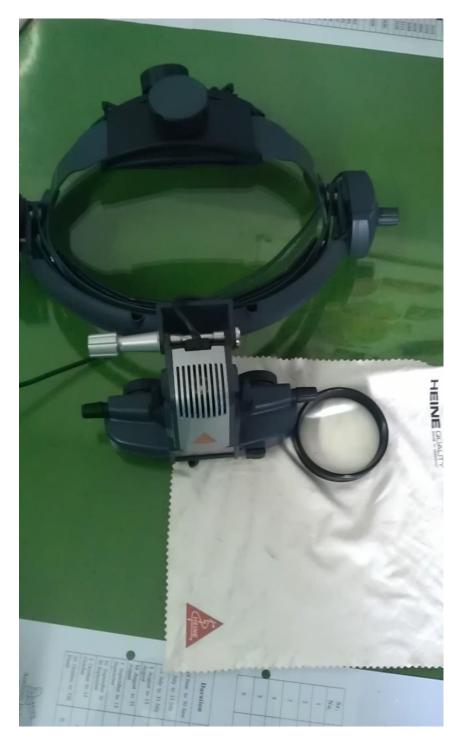

### INDIRECT OPHTHALMOSCOPE

|  |        | , |
|--|--------|---|
|  | HECOHO |   |
|  |        |   |
|  | Í      |   |

A-SCAN