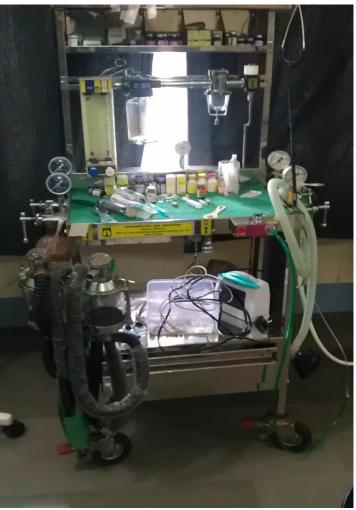

# **BOYLES APPARATUS**

# **BOYLES APPARATUS**

**OTO-RHINO-LARYNGOLOGY OPERATIVE MICROSCOPE** 