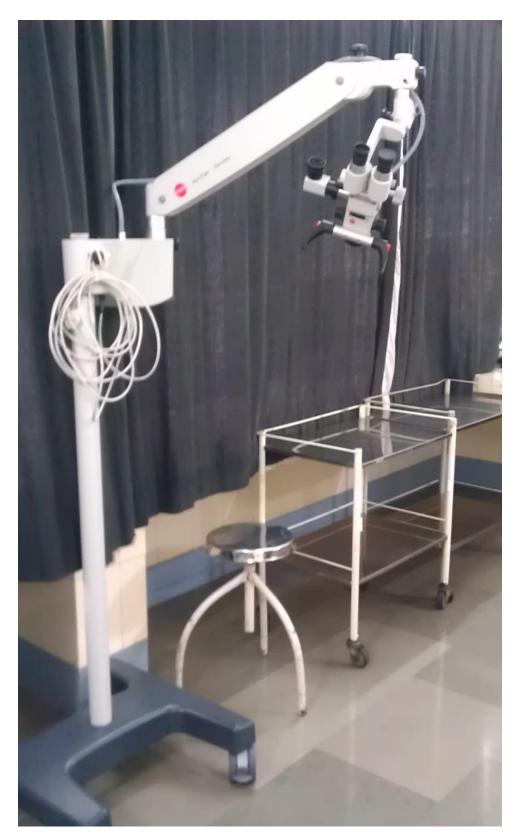

# **OPHTHALMIC OPERATION TABLE**

**Ophthalmic Operative Microscope** 

# **BOYLES APPARATUS**

**OTO-RHINO-LARYNGOLOGY OPERATIVE MICROSCOPE** 