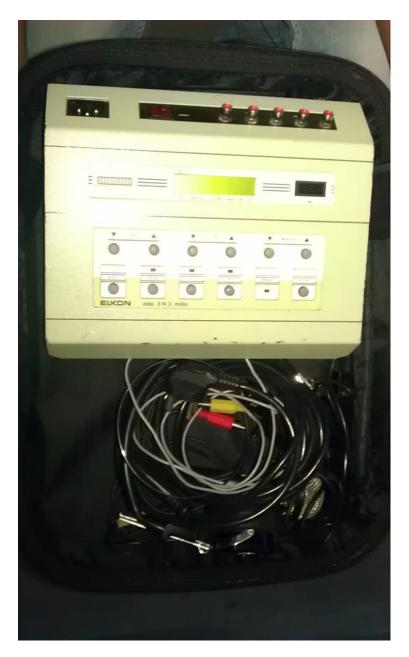

. Faculty provided great support while performing all ayurvedic *Kriyakalpas* & various ophthalmic surgeries.

### Dr. Lahore Rajendra

### **PHOTO GALLERY**





# SLIT LAMP WITH AUTOREFRACTOKERATOMETER (OPHTHALMIC CHAIR UNIT)



### DIRECT OPHTHALMOSCOPE SCHIOTZ TONOMETER



### INDIRECT OPHTHALMOSCOPE

|  |        | , |
|--|--------|---|
|  | HECOHO |   |
|  |        |   |
|  | Í      |   |

A-SCAN



### SHALAKYA TANTRA OPERATION THEATER

# **OPHTHALMIC OPERATION TABLE**





**Ophthalmic Operative Microscope** 

# **BOYLES APPARATUS**





# OTO-SCOPE



**HEAD LAMP** 



# **E.N.T. OPERATION TABLE**

# **BOYLES APPARATUS**





**OTO-RHINO-LARYNGOLOGY OPERATIVE MICROSCOPE** 



# 0 DEGREE ENDOSCOPE WITH FIBERPOPTIC CABLE AND MAXER ONE CHIP CAMERA



# **ELKON PURE TONE AUDIOMETER**



# **ELKON PURE TONE AUDIOMETER**



## **OPERATION TABLE**



### E.N.T. OPERATION TABLE



Clinical Teaching Activity



Seminar (organised by department) Photos