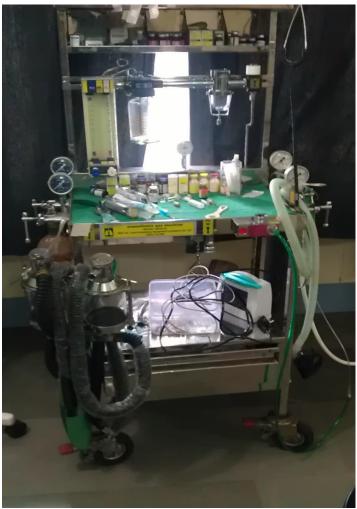

# **BOYLES APPARATUS**

# **BOYLES APPARATUS**

**OTO-RHINO-LARYNGOLOGY OPERATIVE MICROSCOPE** 