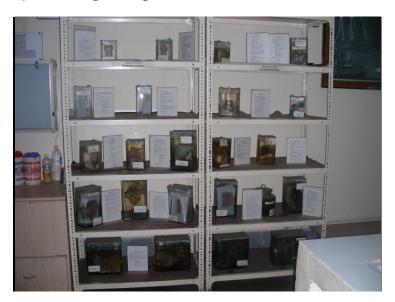

#### MUSEUM:

The department of Rog Nidan has 37 specimens showing pathological changes occurring in organs. eg. Specimens of liver cirrhosis, Myocardial infarction, Tuberculosis of lung etc.

# At Hospital Laboratory

2) P.G. Seminar of the department

3) P.G. Students & Teaching staff

4) Pathological Specimen Museum:

5) Departmental College laboratory:

7) Visitors

Dr.Pawankumar Godatwar, Dr A.A.Muke