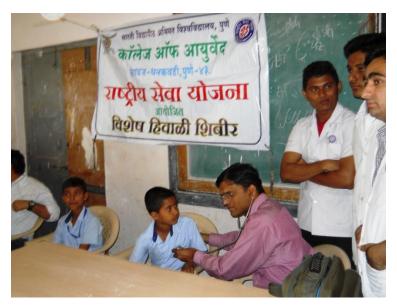

NSS Camp at Kamthadi Village

Guest Speaker:

Dr. Ranjit Nimbalkar( $2^{nd}$  from Right)

Dr. Ashwin Porwal (Right)