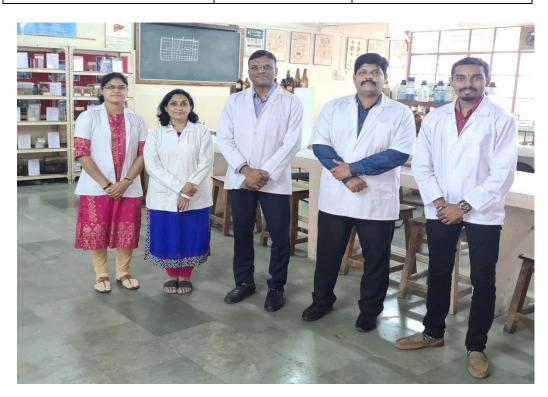

edge along with strong theory. Students get hands-on experience of dealing with patients to develop clinical acumen. The department also teaches the experimental clinical pathology in the laboratory. Post graduate students are encouraged to take up research projects which are relevant to the modem diseases.

#### **FACULTY PROFILE:**

| Name                    | Qualification | Designation         |
|-------------------------|---------------|---------------------|
| Dr. Abhinandan A. Muke  | M.D., Ph.D.   | Professor & H.O.D.  |
| Dr. Pravina S. Adhikari | M.D.          | Associate Professor |
| Dr. Sangram M. Mane     | M.D.          | Associate Professor |
| Dr. Advait M. Menon     | M.D.          | Assistant Professor |
| Dr. Lata D. Patil       | M.D.          | Assistant Professor |



#### MUSEUM:

The department of Rog Nidan has 37 specimens showing pathological changes occurring in organs. eg. Specimens of liver cirrhosis, Myocardial infarction, Tuberculosis of lung etc.

#### **DEPARTMENTAL STRENGTH:**

- Highly qualified, enthusiastic and dedicated faculty.
- Highly efficient support staff.
- Well-equipped and advanced central laboratory.
- Collaboration with other department for their research projects.

### **UNIQUE FEATURES:**

- Departmental laboratory is an important asset. Analysis of antibacterial activity of Ayurvedic herbs (through culture and sensitivity) like *Shigru*, *Apamarga*, *Palashbeeja*, *Swarnakshiri* are feathers in cap of our laboratory.
- Professional hazards are amongst top in Departmental thrust areas of research. Department has worked on