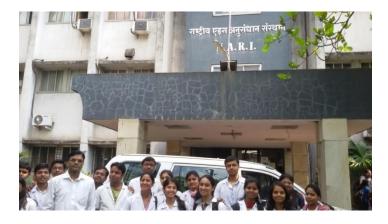

# ICT Training programme

Indo-German Teaching programme

9) Academic visit of the department

Under Graduate Students visit to NARI, Bhosari, PUNE.

Postgraduate students visit to Serum Institute at Hadapsar, Pune.